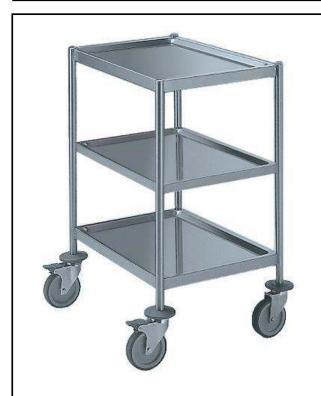

## Service Trolleys Three Tier Service Trolley 400 mm

| ITEM #  |  |  |
|---------|--|--|
| MODEL # |  |  |
| NAME #  |  |  |
| SIS #   |  |  |
| ΔΙΔ #   |  |  |

361226 (STR403)

3-tier Service Trolley 400mm

#### Item No.

Constructed in 304 AISI stainless steel. Framework in mm25 tubing, completely welded. Seamless, sound-absorbing, shelves with double-folded edges. Shelves are welded to the framework. N. 4 swivelling castors, two with brakes, mm125 in diameter, fitted with plastic bumpers. Shelves size mm400x600. Load capacity: 100 kg, uniformly distributed.

#### **Main Features**

- Framework in 25 mm tubing, completely welded.
- Load capacity of 100 kg uniformly distributed.
- Seamless sound-absorbing shelves with double-folded edges welded to the framework.
- Shelves size 400x600 mm.
- 4 pivoting Ø 125 mm wheels, 2 of which with brakes, fitted with plastic bumpers

#### Construction

• Constructed entirely in 304 AISI stainless steel.

APPROVAL: