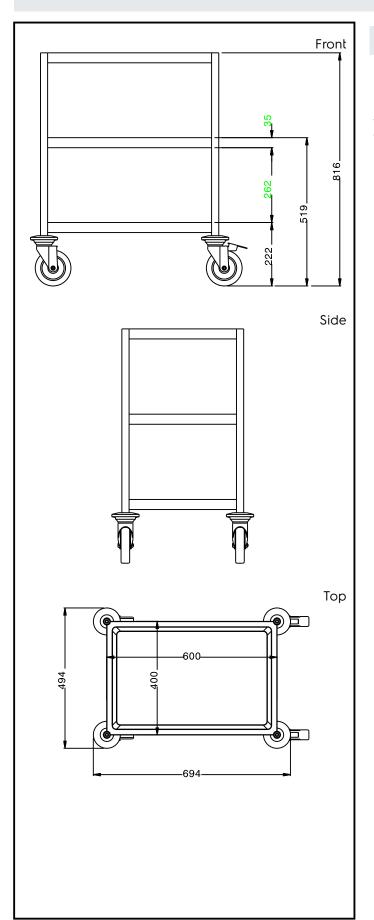

### **Key Information:**

External dimensions, Width:

361226 (STR403)495 mmExternal dimensions, Depth:695 mmExternal dimensions, Height:816 mmWheel material:Zinc platedWheel diameter:Ø 125Net weight:18 kg

#### Item No.

Constructed in 304 AISI stainless steel. Framework in mm25 tubing, completely welded. Seamless, sound-absorbing, shelves with double-folded edges. Shelves are welded to the framework. N. 4 swivelling castors, two with brakes, mm125 in diameter, fitted with plastic bumpers. Shelves size mm400x600. Load capacity: 100 kg, uniformly distributed.

#### **Main Features**

- Framework in 25 mm tubing, completely welded.
- Load capacity of 100 kg uniformly distributed.
- Seamless sound-absorbing shelves with double-folded edges welded to the framework.
- Shelves size 400x600 mm.
- 4 pivoting Ø 125 mm wheels, 2 of which with brakes, fitted with plastic bumpers